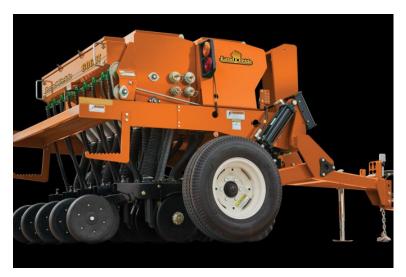

## Scioto Soil & Water Conservation District has a Land Pride 6' No-till Drill and Stolzfus 5-ton Lime Spreader for rent

## **NO-TILL DRILL**

Rent is \$10 per acre (minimum \$50). Transport width 8'6" /Working width 6' Legume seed Box 1.44 Bu. Warm Season Box 6 Bu. Main Box 12 Bu.

Gross weight 2,700 lbs.

## **Minimum** 40 HP tractor required

Out of county rate is \$15/acre and a \$75/ minimum With some restrictions.