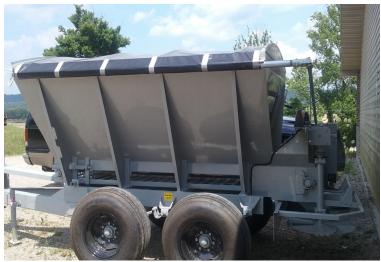

## Scioto Soil & Water Conservation District has a Land Pride 6' No-till Drill and Stolzfus 5-ton Lime Spreader for rent

## LIME SPREADER

Rent is \$100 per day or \$150 per weekend
Farm Bureau Members and those with recent soil test ask about special discounts on the rental cost 75" Overall height 75" Overall width Gross weight 2,750 lbs.
103 cu ft. capacity or 5 ton

**Minimum** 60 HP tractor required and not to be used on slopes greater than 16% Out of county rate is \$125/day or \$175 for 2. With some restrictions.

If you would like to rent this equipment or for more information, contact the Scioto Soil & Water Conservation District office at 740-259-9231 ext. 4. (Mon-Fri 7:30-4:00)